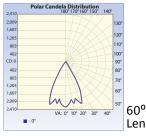

# VARC (LED Color) Warm white (2700 K, 3000K) Cool white (5700K)

VARD (Optics) 12°, 36°, 60° Symmetric