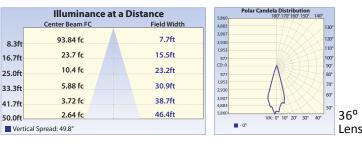

# VARC (LED Color) Warm white (2700 K, 3000K) Cool white (5700K)

VARD (Optics) 12°, 36°, 60° Symmetric