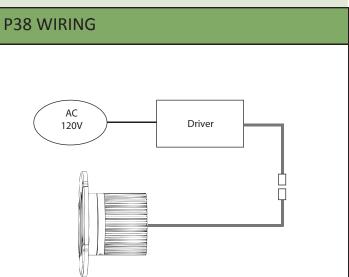

thermally conductive aluminum body Machined housing and swivel trim Weather-proof UV resistant acrylic optic UL submittal dry, damp and wet location

### **LED Board:**

34W power consumption 2890lm light output

# **Power Requirements:**

Phoster Light Engine is powered by Phoster Power Supply - 98 VDC output/120 VAC input Dimmable using Phoster proprietary mains-dimming intelligent driver - compatible with standard off-the-shelf TRIAC wall dimmer (Lutron, Leviton, Watt stopper, etc). Maintains uniformity of LED brightness and color.

# **Mounting Mechanism:**

Adjustable custom mounting mechanism

## Wiring:

Phoster Light Engine supplied with 14AWG teflon insulated wire 48"

# Serviceability:

Light fixture can be easily removed and serviced.

LED board easily replaceable.















0.40

8.00

. 40

# VARC (LED Color) Warm white (2700 K, 3000K) Cool white (5700K)

VARD (Optics) 12°, 36°, 60° Symmetric