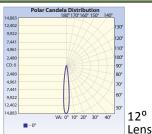

# VARC (LED Color) Warm white (2700 K, 3000K) Cool white (5700K)

VARD (Optics) 12°, 36°, 60° Symmetric