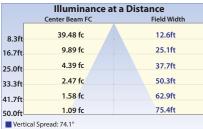

# VARC (LED Color) Warm white (2700 K, 3000K) Cool white (5700K)

VARD (Optics) 12°, 36°, 60° Symmetric