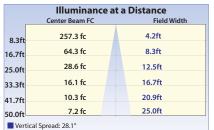

# VARC (LED Color) Warm white (2700 K, 3000K) Cool white (5700K)

VARD (Optics) 12°, 36°, 60° Symmetric